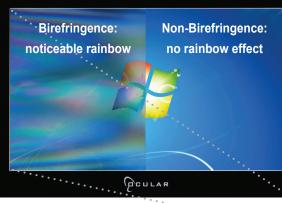

## **BENEFITS:**

- Anti-glare
- Anti-reflective
- Non-birefringence\*
- Scratch resistant
- Ruggedized
- TRUE multi-touch functionality

\*Birefringence: splitting a light wave into two unequally reflected waves resulting in a rainbow effect.