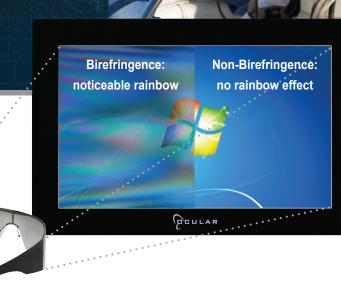

## **BENEFITS:**

- · No false touches caused by water droplets
- No false touches caused by water spray
- Anti-glare
- Anti-reflective
- Non-birefringence\*
- Scratch resistant
- Ruggedized
- TRUE multi-touch functionality

\*Birefringence: splitting a light wave into two unequally reflected waves resulting in a rainbow effect.

12700 Park Central Drive, Suite 750 Dallas, Texas 75251, USA Tel: 469-398-1140