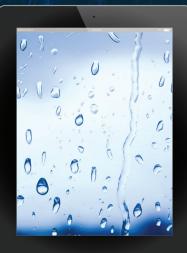

## **BENEFITS:**

- · No false touches caused by water droplets
- No false touches caused by water spray
- Anti-glare
- Anti-reflective
- Non-birefringence\*
- Scratch resistant
- Ruggedized
- TRUE multi-touch functionality